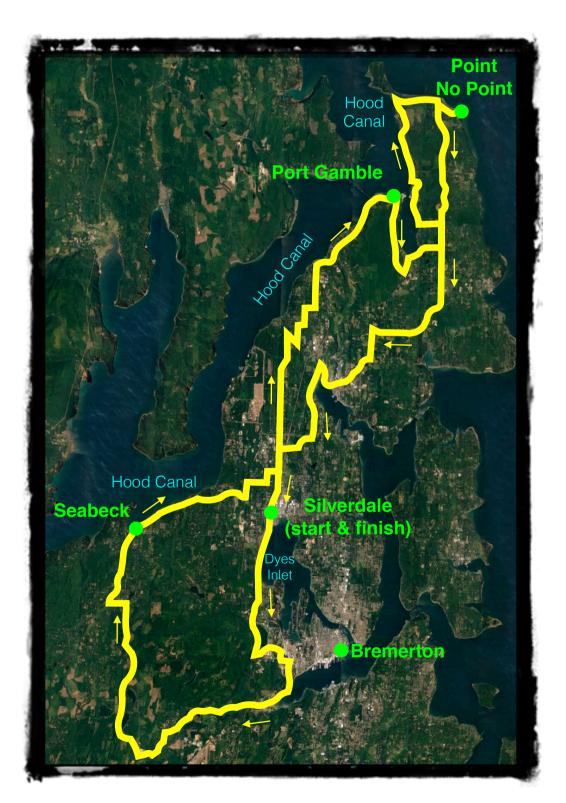

#### March Presentation

Paul Dutky will update you on the Dyes Inlet Loop ride planned for June 25, and take you on a Google Earth virtual tour of the July 30th Route Canal route (aka Tour de Kitsap). Its first promotional poster is on the next page. Charlie Michel will share more details regarding our April 13 Eastern Washington club ride.